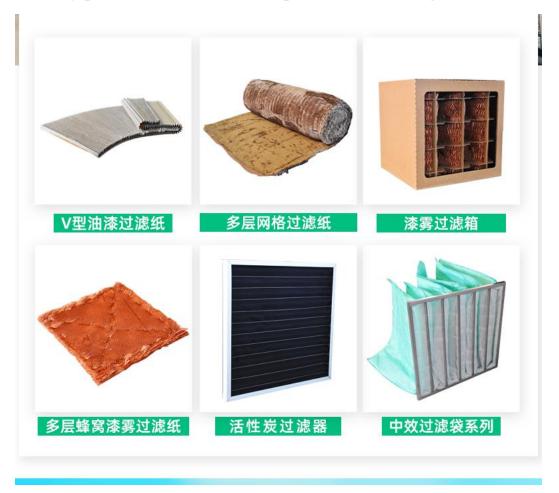

gration;
- 4. Optimum inertia separation



## Kingwell Fibre Materials Co.,Ltd

- 5. Constant air flow in the paint booth
- 6. Stability of static pressure
- 7. It will only clog when totally loaded
- 8. Less waste disposal for a given paint volume
- 9. Lower frequency of filter change
- 10. Fewer filters in inventory
- 11. Less Maintenance
- 12. made of high strength water repellant recycled Kraft fiber paper.

### **Product Description**

| Regular Dimension | 0.75x10m,0.9x10m,1.0x10m |
|-------------------|--------------------------|
| Color             | White / White-Brown      |
| Spread Thickness  | 55mm                     |
| Medium Arrestance | 79%                      |



# **Kingwell Fibre Materials Co.,Ltd**

# We may provide the related filter products according to order: