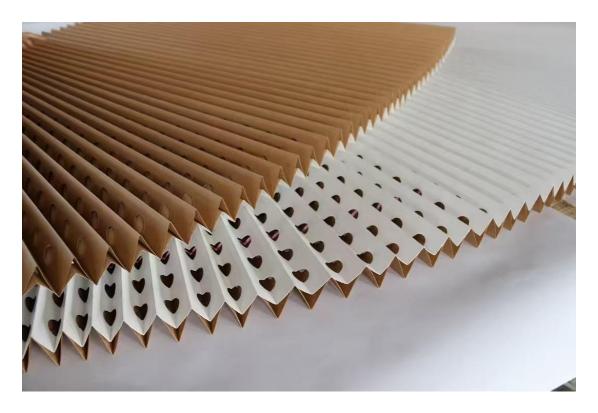

### 33, Folding V-shaped Folded Kraft Paint Paper Filters

#### **Speciality:**

This kind of paint filter paper is the most popular spray booth filter in the world.

The holding capacity is up to 5 times higher than other spray booth filter in the market.

It is made of two layers of kraft paper that is cong lutinant, poriferous, tensile, and it has more pleats to increase desilting paint area of particle, and increase holding capacity.

Holding capacity is up to 20kg/m2, and filter efficiency is up to 99.2%.