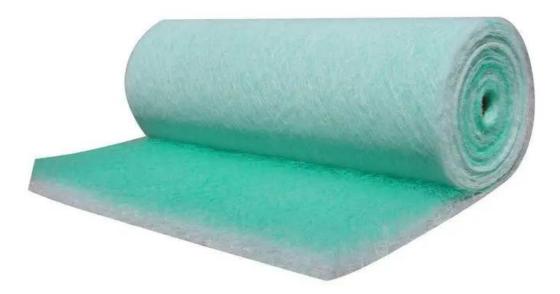

## 32, Fibreglass Floor Exhaust Filter for Paint Booth

Also known as: Fiber glass filter roll, mesh barrier paint, carpet mist, paint arrestor, paint stop

The fiber glass paint arrestor is an environmental filter with green and white color, the density is increased orderly and the bottom density is the largest.

4 Prevent fire the Class matches industrial standard DIN4102F1.

Category: plus end with the general type

Material: glass fiber, the windward side is green, outlet side is white

Temperature: 170 °C

Structure: sheets or rolls

Specification: 0.8mX14m,1mX20m,2mX20m Thickness:50mm, 60mm, 100mm