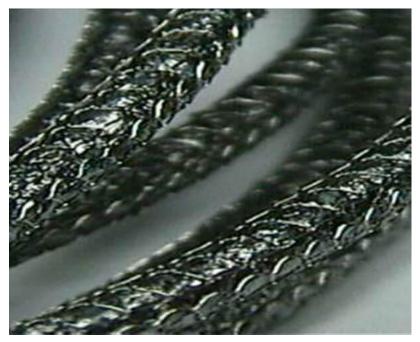

# 16.5 Jacketed Graphite Packing

Jacketed Graphite Packing braided from graphite yarns with metal alloy and glass fiber casing like the socks outside. Used in any steam valves applications.