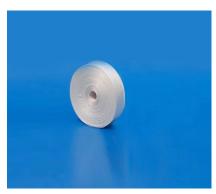

## 3.5, Electrical insulation tape

Fiberglass Tape / Electrical Insulation Tape

Fiberglass (or glass fibre) woven tapes are fabricated from high quality type E fiberglass that will not burn and will withstand continuous exposure to temperatures of  $1,000^{\circ}$ F /  $538^{\circ}$ C, and it features excellent electrical insulation.

Based on diversities in appearance and processing properties, they can be divided into five categories:plain weave, twill weave, satin weave, herringbone weave, broken twill weave.

It is mainly applied to wrap motors, transformers, communication cables, and other electrical equipment. And it is also a substrate for FRP products and glassteel.

Thickness: 0.08mm-0.40mm

Width: 10mm-200mm