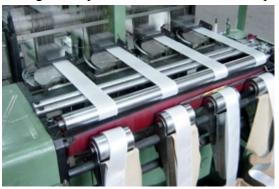

## 3.5, Electrical insulation tape

Fiberglass Tape / Electrical Insulation Tape

Fiberglass (or glass fibre) woven tapes are fabricated from high quality type E fiberglass that will not burn and will withstand continuous exposure to temperatures of  $1,000^{\circ}$ F /  $538^{\circ}$ C, and it features excellent electrical insulation.

Based on diversities in appearance and processing properties, they can be divided into five categories:plain weave, twill weave, satin weave, herringbone weave, broken twill weave.

It is mainly applied to wrap motors, transformers, communication cables, and other electrical equipment. And it is also a substrate for FRP products and glassteel.