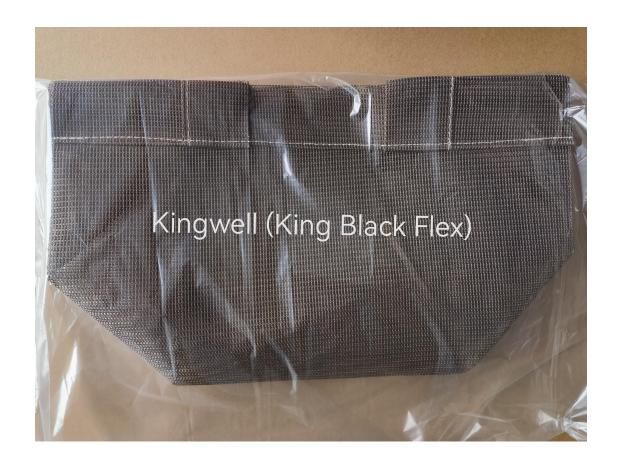

## 1.1,Combo Bag & Filter Sock

**Kingwell** is the Innovation genius specialized in Fireless and Smokeless High Temp Fibre Combo Bags for molten metal Filtration and Distribution used for rolling slab castings and various alloy castings.

#### **Kingwell Black Flex Advantages**

- •High temp resistance is up to 1,200 C.deg
- •No Fire,No Black Ashes Pollution,No Offensive Toxic Gas,Smokeless,0 contamination to the Slab Casting from A to Z
- •Super corrosion resistance to molten aluminum, Not easy to stick to the mold, Beneficial for initial casting, and good casting effect, High safety
- •Exquisite heat effect functions, the least heat loss, none overheating
- •When molten metal introduced, the King Black Flex combo will self harden the mold path, and the molten aluminum on its surface is like oil, with good melt distribution effects