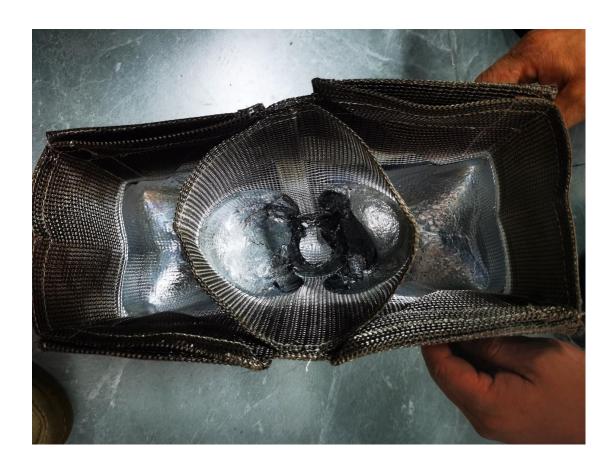

#### **Kingwell Black Flex Advantages**

- •High temp resistance is up to 1,200 C.deg
- •No Fire,No Black Ashes Pollution,No Offensive Toxic Gas,Smokeless,0 contamination to the Slab Casting from A to Z
- •Super corrosion resistance to molten aluminum, Not easy to stick to the mold, Beneficial for initial casting, and good casting effect, High safety
- •Exquisite heat effect functions, the least heat loss, none overheating
- •When molten metal introduced, the King Black Flex combo will self harden the mold path, and the molten aluminum on its surface is like oil, with good melt distribution effects

- •Good breathability, beneficial for reducing melt Turbulence, improve metal distribution
- Removes oxides, Eliminates spike racks, Reduces scrap, and improve the metal ductility and mechanic characteristics