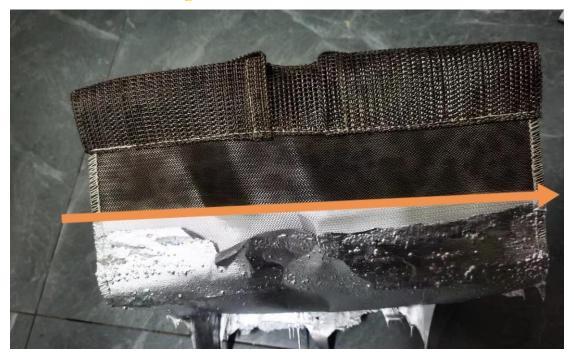

#### **Kingwell Black Flex Advantages**

- •High temp resistance is up to 1,200 C.deg
- •No Fire,No Black Ashes Pollution,No Offensive Toxic Gas,Smokeless,0 contamination to the Slab Casting from A to Z
- •Super corrosion resistance to molten aluminum, Not easy to stick to the mold, Beneficial for initial casting, and good casting effect, High safety
- •Exquisite heat effect functions, the least heat loss, none overheating
- •When molten metal introduced, the King Black Flex combo will self harden the mold path, and the molten aluminum on its surface is like oil, with good melt distribution effects

- •Good breathability, beneficial for reducing melt Turbulence, improve metal distribution
- Removes oxides, Eliminates spike racks, Reduces scrap, and improve the metal ductility and mechanic characteristics